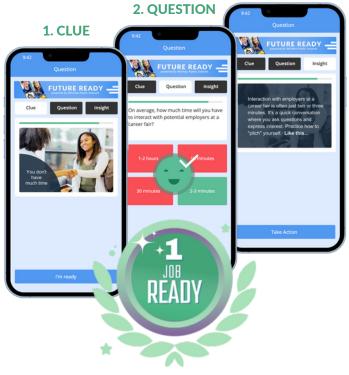

## **JOB READY PROGRAM**

Our off-the-shelf job-ready program builds students' employability and job acquisition skills using motivational nudges, micro-tutorials and quiz-style questions that are fun to interact with - and as easy as 1, 2, 3! Students can even win awards, badges and prizes!

#### **Employability Skills**

- 🤜 Adaptability
- Communication
- Problem-Solving
- ✓ Time Management